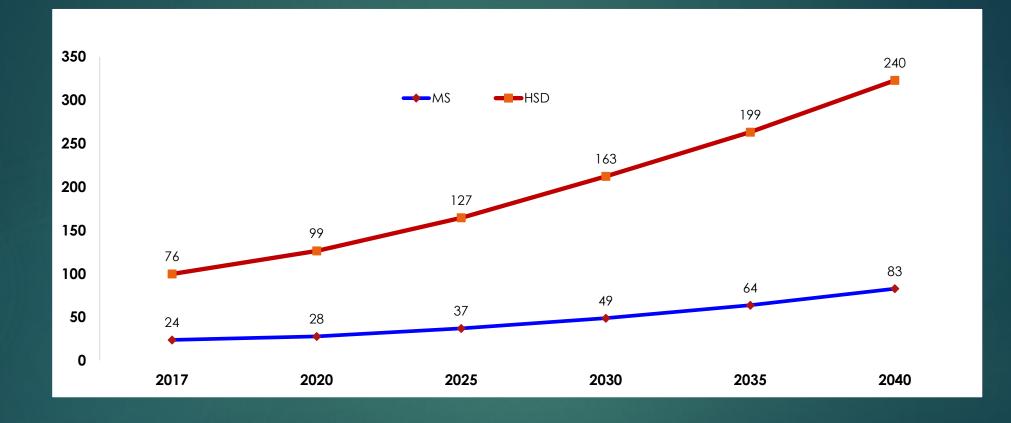

## Demand for Gasoline & HSD to remain robust over 2017 – 2040

Source : Report of working Group of MOP&NG for refining Capacity by 2040 – Jan. 2018

# **Outlook for ROs**

Demand for gasoline and HSD to rise more than 3 times by 2040

On linear demand forecast , country will need more than 180,000 ROs by 2040

To spread out considering regional growth and change in social up-rise in region

On average more than 5700 ROs to be added every year compared to current rate of 3000 plus