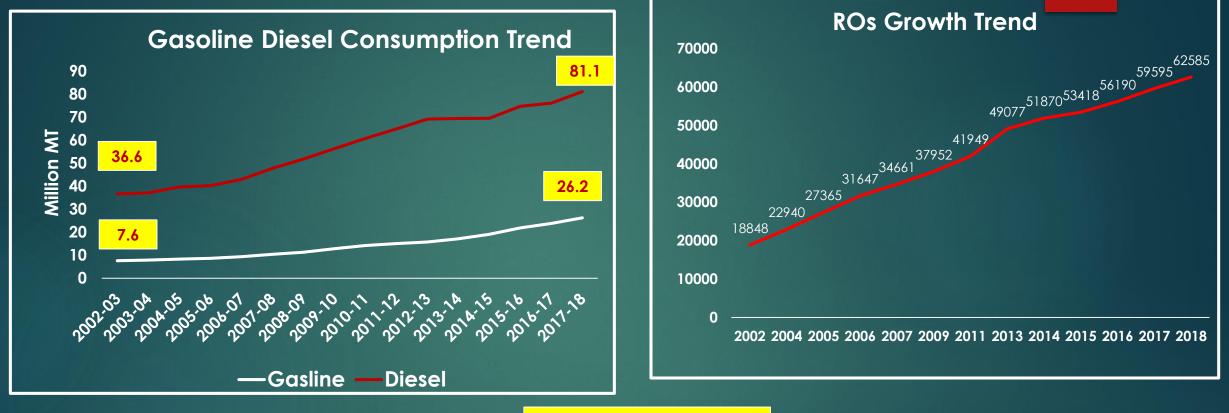

# Growth of Auto Fuel Retail in India

#### % CAGR 2002-18

| Gasoline              | 8.62 |
|-----------------------|------|
| Diesel                | 5.44 |
| No. of Retail Outlets | 8.33 |