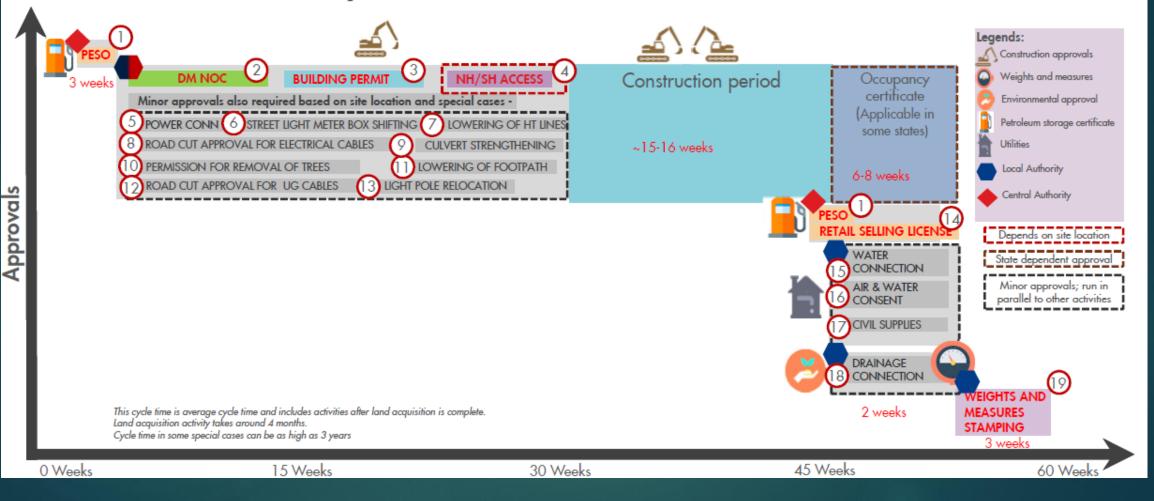

### Set-up a RO – An OVERVIEW

Current approval system in India requires 19 approvals from multiple state and central authorities and cycle time is ~14 months

#### **OVERVIEW**

#### **Category of Markets**

Urban (Metro)

Urban (Tier 2,3)

State Highways (SH)

National Highways (NH)

Rural

Overall Cycle Time--- 18 months(Including Land Acquisition ,<br/>construction time with all approvals)--- 18 months

Cycle time excluding Land Acquisition --- 14 months

Above are average cycle times. It may vary according to the category of the market. In some cases, cycle time may be as high as 3 years

| Approvals Required                 | Related Activities                                                                                                                                               |
|------------------------------------|------------------------------------------------------------------------------------------------------------------------------------------------------------------|
| PESO                               | (a) Initial Approval<br>(b) Final License                                                                                                                        |
| National Highway access permission | <ul> <li>Initial approval as a part of NOC from District Magistrate.</li> <li>The final approval after the construction of RO including<br/>AD lanes.</li> </ul> |
| Forest Department                  | Land /approach clearance<br>Tree cutting                                                                                                                         |
| Pollution Control Board            | Consent Required                                                                                                                                                 |

## NOC from DM

| 1  | Land Revenue Dept. for title check                                      |
|----|-------------------------------------------------------------------------|
| 2. | Fire Dept.                                                              |
| 3. | Pollution Control Board                                                 |
| 4. | Forest                                                                  |
| 5. | National Highway / State Highway authorities (NH/SH as the case may be) |
| 6. | PWD                                                                     |
| 7. | Police                                                                  |
| 8. | Food and Civil Supplies                                                 |
| 9. | Local Bodies                                                            |